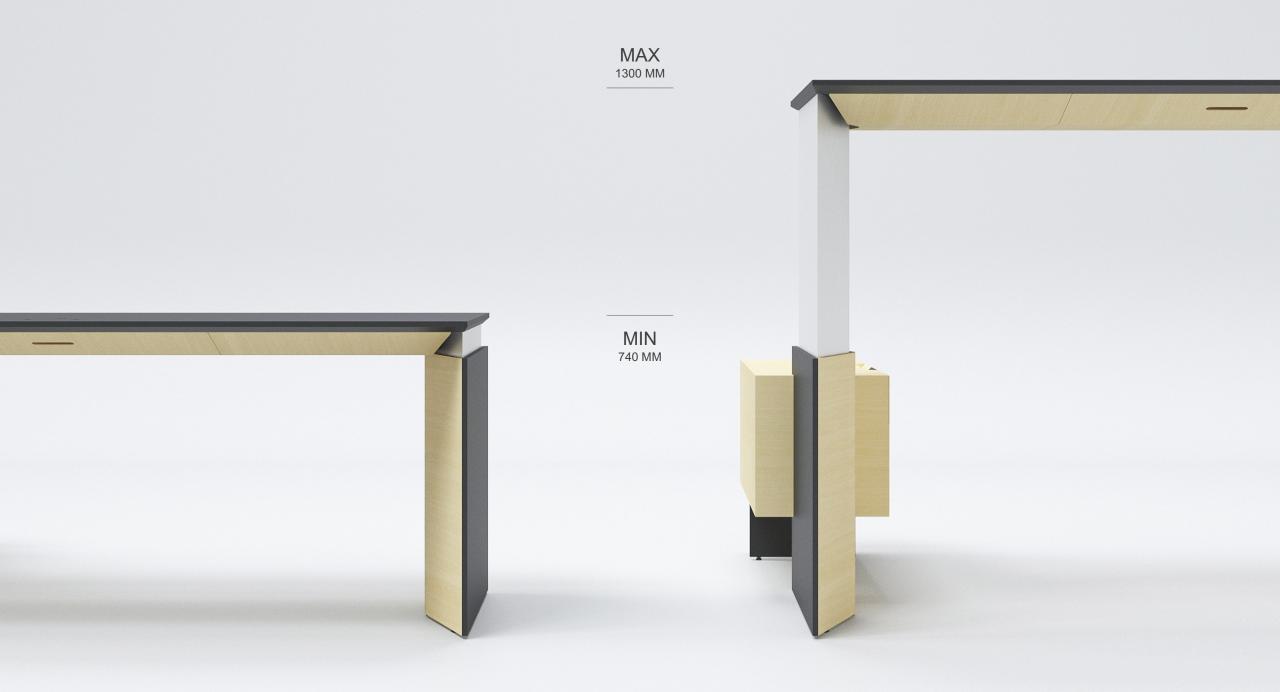

Your best MOVE!

#### Move! is a slogan of today's people that represents the victory of modern mobility against stagnation, indolence and negativity. A true modern leader is driven and open to innovation, a cosmopolitan dictating healthy lifestyle and a teacher building the environment with honor.

Gediminas JUŠKA Designer

6

0

#### STAY ON THE MOVE!



## HEALTH MEANS STATUS



### MINIMALISM IS NEW LUXURY



### ONLY THE BEST OF THE BEST

MOVE is a top-quality product which stands out for its uncompromising standards of excellence in craftsmanship.

OF H

## EVERY DETAIL MATTERS









# RANGE





Sit-stand table 1800/2000x850

Fixed height table 1800/2000x850



Wardrobe with hook 400x450, H=1600, L/R

Cabinet with 4 fixed shelves 400x450, H=1600, L/R

Wardrobe with pull out rail 600x450, H=1600, L/R

Wall shelfs 1200/1600x350





Left fixed pedestal 1000x350, H=580

Pedestal 1600x350, H=580 Right fixed pedestal 1000x350, H=580

#### Your best MOVE!