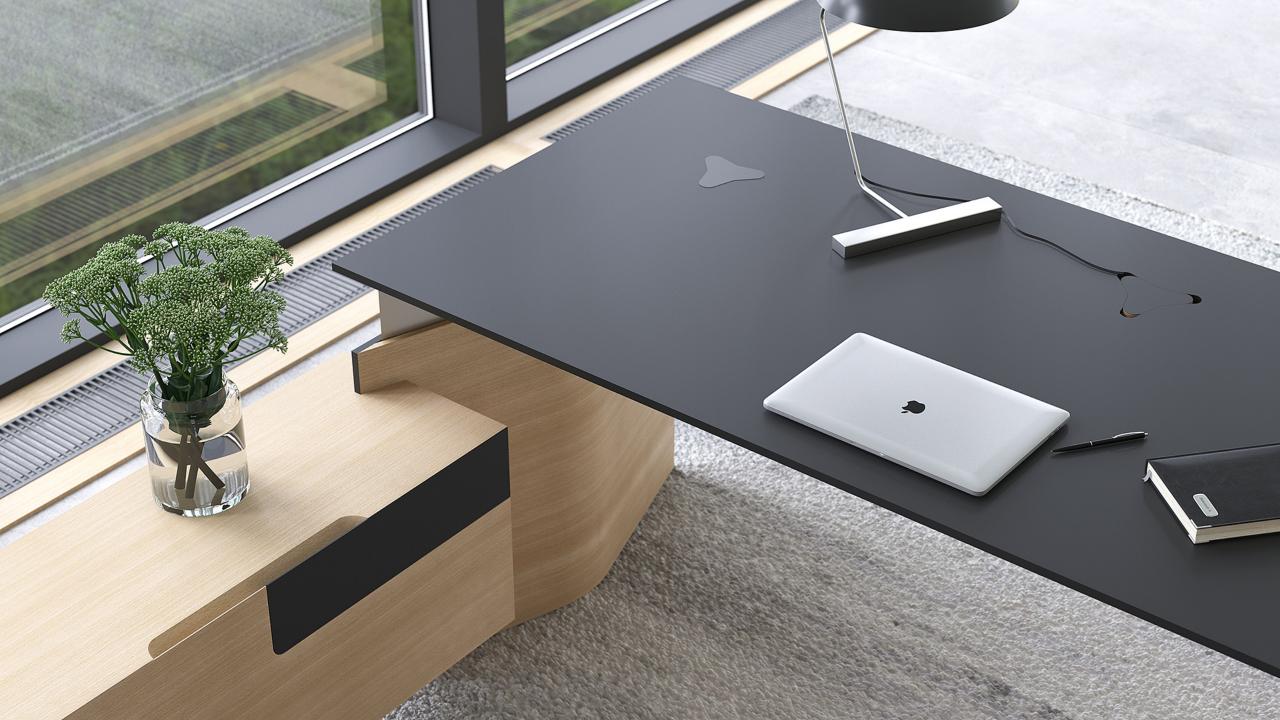

Your best MOVE!

#### Move! is a slogan of today's people that represents the victory of modern mobility against stagnation, indolence and negativity. A true modern leader is driven and open to innovation, a cosmopolitan dictating healthy lifestyle and a teacher building the environment with honor.

Gediminas JUŠKA Designer

6

0

#### STAY ON THE MOVE!



## HEALTH MEANS STATUS



### MINIMALISM IS NEW LUXURY



### ONLY THE BEST OF THE BEST

MOVE is a top-quality product which stands out for its uncompromising standards of excellence in craftsmanship.

OF H

## EVERY DETAIL MATTERS









# RANGE





Sit-stand table 1800/2000x850

Fixed height table 1800/2000x850



Wardrobe with hook 400x450, H=1600, L/R

Cabinet with 4 fixed shelves 400x450, H=1600, L/R

Wardrobe with pull out rail 600x450, H=1600, L/R

Wall shelfs 1200/1600x350





Left fixed pedestal 1000x350, H=580

Pedestal 1600x350, H=580 Right fixed pedestal 1000x350, H=580

#### Your best MOVE!