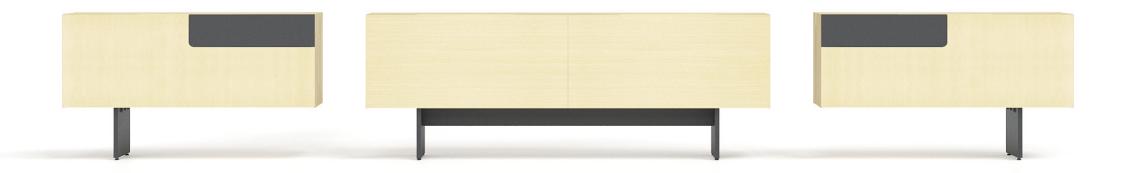

Wall shelfs 1200/1600x350

Left fixed pedestal 1000x350, H=580

Pedestal 1600x350, H=580 Right fixed pedestal 1000x350, H=580