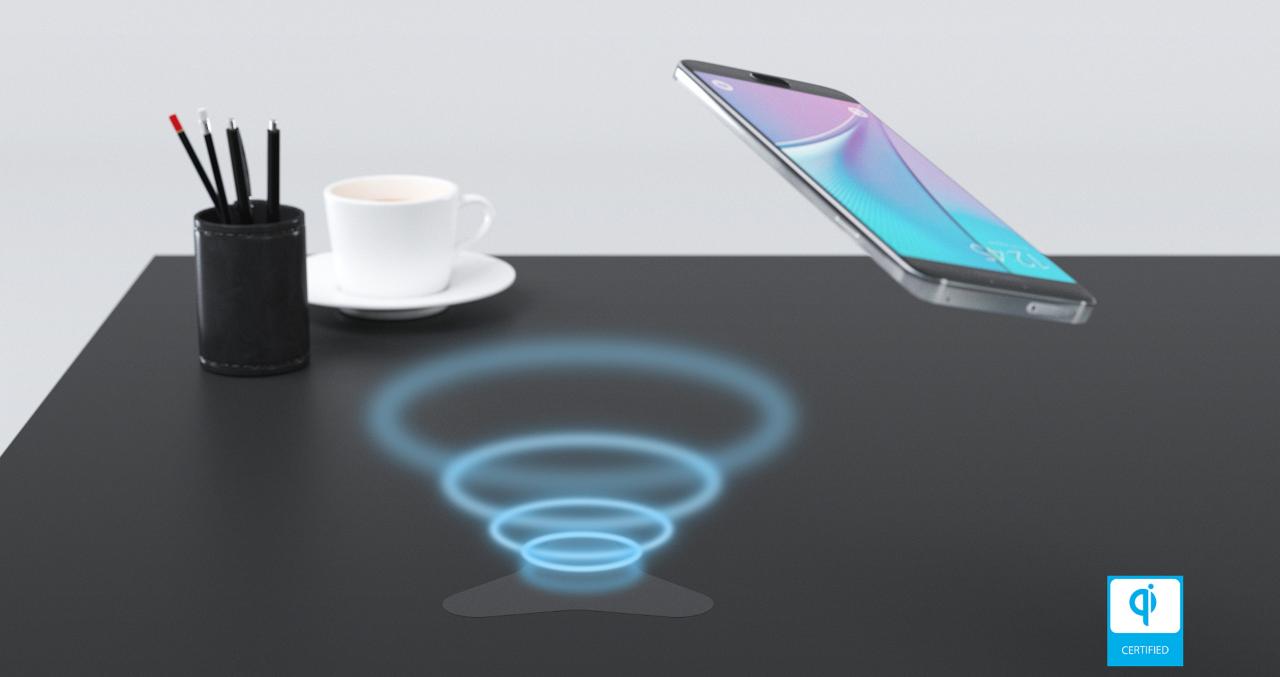

Your best MOVE!

#### Move! is a slogan of today's people that represents the victory of modern mobility against stagnation, indolence and negativity. A true modern leader is driven and open to innovation, a cosmopolitan dictating healthy lifestyle and a teacher building the environment with honor.

Gediminas JUŠKA Designer

6

0

#### STAY ON THE MOVE!



## HEALTH MEANS STATUS



### MINIMALISM IS NEW LUXURY



### ONLY THE BEST OF THE BEST

MOVE is a top-quality product which stands out for its uncompromising standards of excellence in craftsmanship.

OF H

## EVERY DETAIL MATTERS









# RANGE





Sit-stand table 1800/2000x850

Fixed height table 1800/2000x850



Wardrobe with hook 400x450, H=1600, L/R

Cabinet with 4 fixed shelves 400x450, H=1600, L/R

Wardrobe with pull out rail 600x450, H=1600, L/R

Wall shelfs 1200/1600x350





Left fixed pedestal 1000x350, H=580

Pedestal 1600x350, H=580 Right fixed pedestal 1000x350, H=580

#### Your best MOVE!