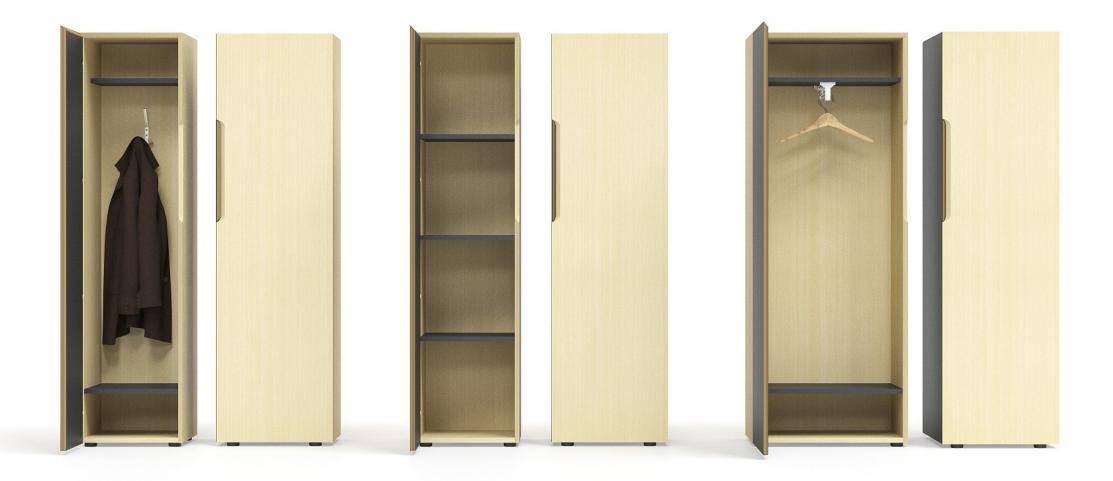

# RANGE

Sit-stand table 1800/2000x850

Fixed height table 1800/2000x850

Wardrobe with hook 400x450, H=1600, L/R

Cabinet with 4 fixed shelves 400x450, H=1600, L/R

Wardrobe with pull out rail 600x450, H=1600, L/R