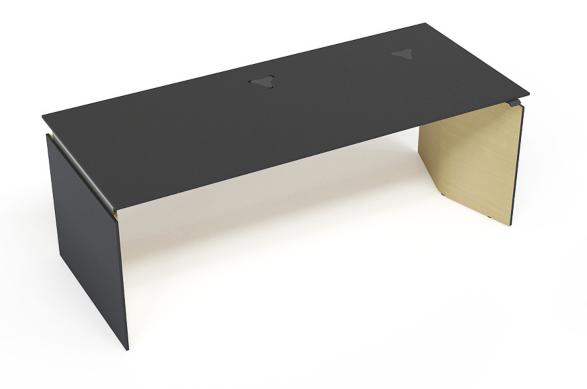

# RANGE

Sit-stand table 1800/2000x850

Fixed height table 1800/2000x850

Wardrobe with hook 400x450, H=1600, L/R

Cabinet with 4 fixed shelves 400x450, H=1600, L/R

Wardrobe with pull out rail 600x450, H=1600, L/R