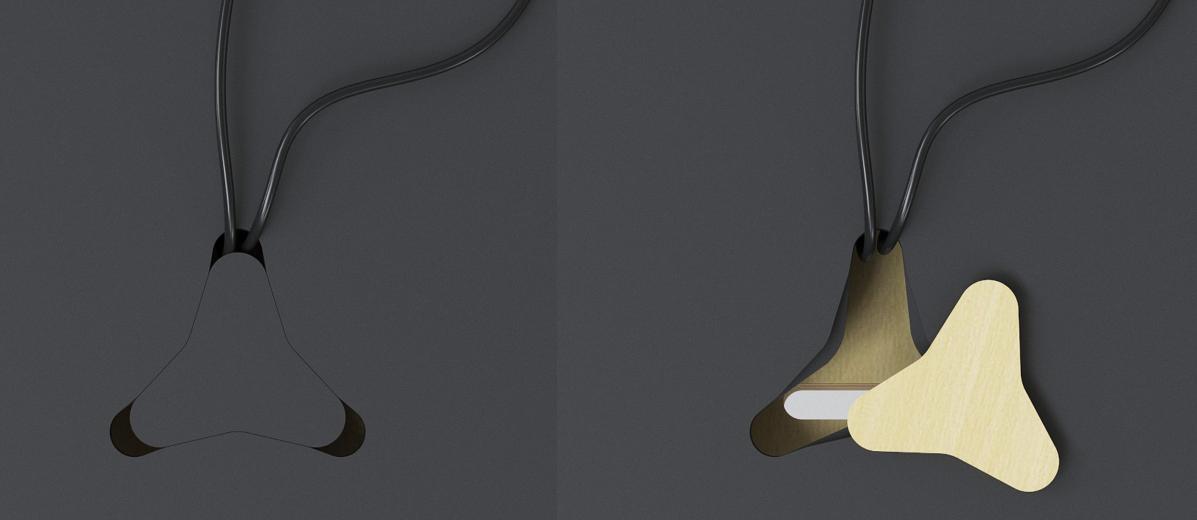

Your best MOVE!

#### Move! is a slogan of today's people that represents the victory of modern mobility against stagnation, indolence and negativity. A true modern leader is driven and open to innovation, a cosmopolitan dictating healthy lifestyle and a teacher building the environment with honor.

Gediminas JUŠKA Designer

6

0

#### STAY ON THE MOVE!



## HEALTH MEANS STATUS



### MINIMALISM IS NEW LUXURY



### ONLY THE BEST OF THE BEST

MOVE is a top-quality product which stands out for its uncompromising standards of excellence in craftsmanship.

OF H

## EVERY DETAIL MATTERS









# RANGE





Sit-stand table 1800/2000x850

Fixed height table 1800/2000x850



Wardrobe with hook 400x450, H=1600, L/R

Cabinet with 4 fixed shelves 400x450, H=1600, L/R

Wardrobe with pull out rail 600x450, H=1600, L/R

Wall shelfs 1200/1600x350





Left fixed pedestal 1000x350, H=580

Pedestal 1600x350, H=580 Right fixed pedestal 1000x350, H=580

#### Your best MOVE!