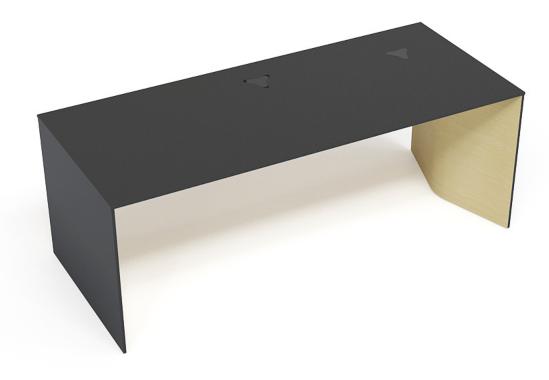

# RANGE

Sit-stand table 1800/2000x850

Fixed height table 1800/2000x850

Wardrobe with hook 400x450, H=1600, L/R

Cabinet with 4 fixed shelves 400x450, H=1600, L/R

Wardrobe with pull out rail 600x450, H=1600, L/R