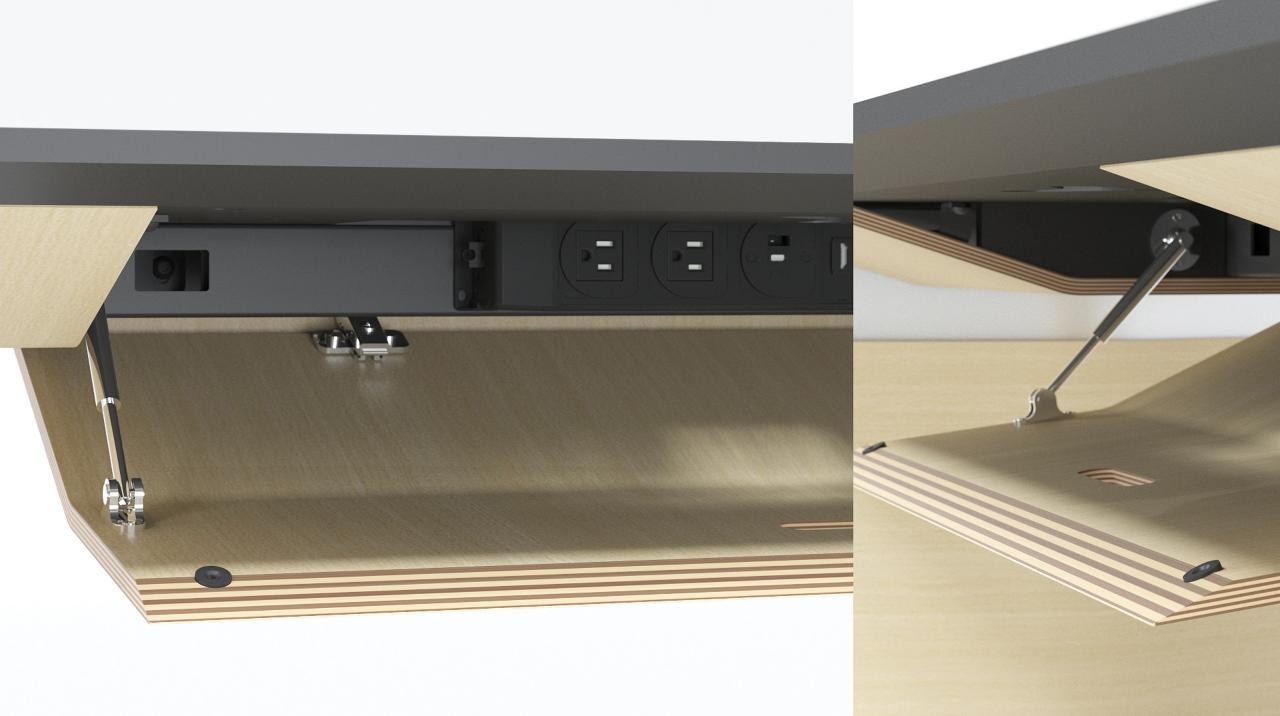

Your best MOVE!

#### Move! is a slogan of today's people that represents the victory of modern mobility against stagnation, indolence and negativity. A true modern leader is driven and open to innovation, a cosmopolitan dictating healthy lifestyle and a teacher building the environment with honor.

Gediminas JUŠKA Designer

6

0

#### STAY ON THE MOVE!



## HEALTH MEANS STATUS



### MINIMALISM IS NEW LUXURY



### ONLY THE BEST OF THE BEST

MOVE is a top-quality product which stands out for its uncompromising standards of excellence in craftsmanship.

OF H

## EVERY DETAIL MATTERS









# RANGE





Sit-stand table 1800/2000x850

Fixed height table 1800/2000x850



Wardrobe with hook 400x450, H=1600, L/R

Cabinet with 4 fixed shelves 400x450, H=1600, L/R

Wardrobe with pull out rail 600x450, H=1600, L/R

Wall shelfs 1200/1600x350





Left fixed pedestal 1000x350, H=580

Pedestal 1600x350, H=580 Right fixed pedestal 1000x350, H=580

#### Your best MOVE!