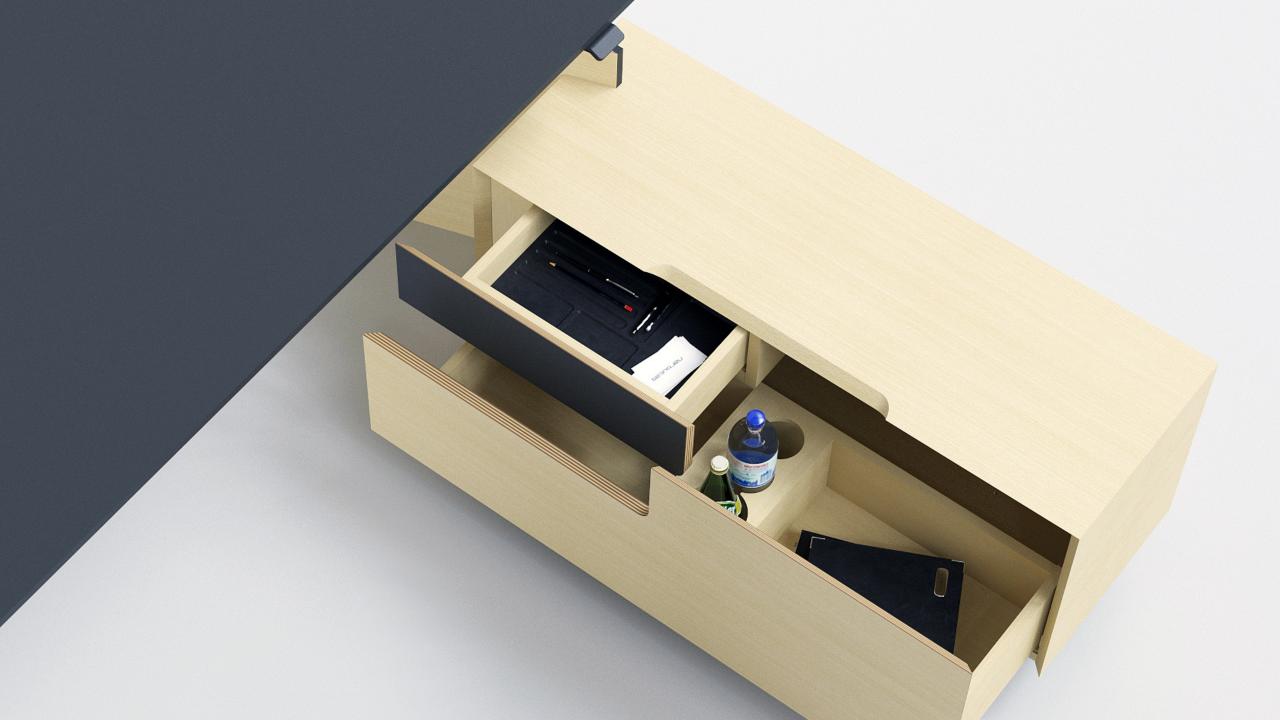

Wall shelfs 1200/1600x350

Left fixed pedestal 1000x350, H=580

Pedestal 1600x350, H=580 Right fixed pedestal 1000x350, H=580